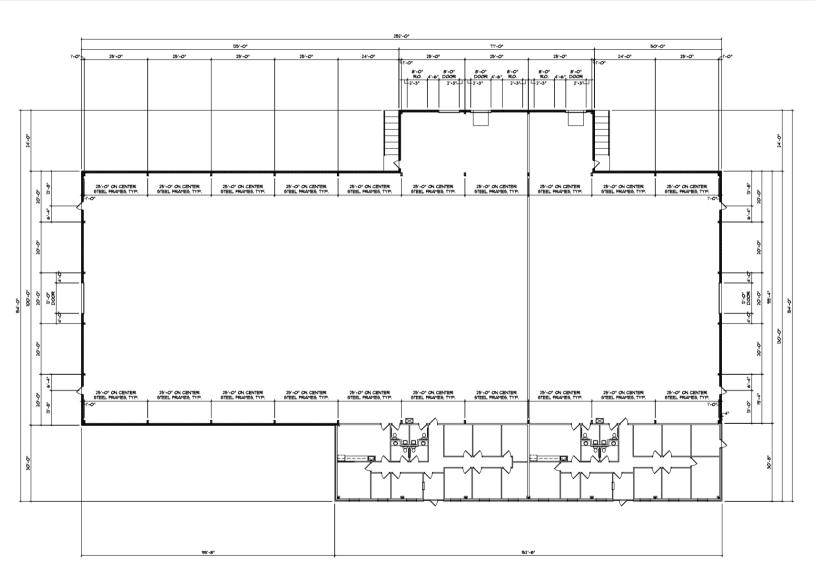

ouse. Light Industrial users can lease as a single facility, or it is well-suited for multi-tenants. Completion is planned for 4Q 2022. A lower lease

rate is offered as an incentive for first three (3) years.

• AVAILABLE: 31,703 sf

Suite A: 10,383 sf

o Suite B: 21,164 sf

• SITE SIZE: 4.79 Acres

ZONING: Light Industrial

• EXTERIOR: Metal with Masonry

• SLAB: 6" Reinforced

CLEAR SPAN

• CEILING HEIGHT: 24' Clear

DOCK-HIGH DOORS: 3 Total; 2 Levelers



DRIVE-IN DOORS: 2

SPRINKLER: ESFR

POWER: 3 Phase

PARKING: 46 Asphalt Spaces

UTILITIES

WATER & SEWER: Municipal

POWER: Duke Energy

o GAS: Frontier Natural Gas

• FIBER: Charter (1 Gbps)

• **DELIVERY**: Q4 2022

• LEASE RATE: Incentivized for 3 Years; Call EDC for Pricing



31,703 G.S.F.

GRAVEL ACCESS DRIVE



#### SITE PLAN





CERT. NO. 50643

#### AERIAL OVERVIEW





#### REGIONAL INFORMATION





#### **Low Cost of Business**



**Customized Industry Training** 



Flexible & Timely Zoning





# WILKES COMMERCIAL BUSINESS CENTER

153 BUSINESS CENTER DRIVE NORTH WILKESBORO, NC 28659

### FOR LEASING INFORMATION, PLEASE CONTACT:

LEEANN NIXON, PRESIDENT

L Nixon@WilkesEDC.com

(336) 838-1501

(336) 401-7606