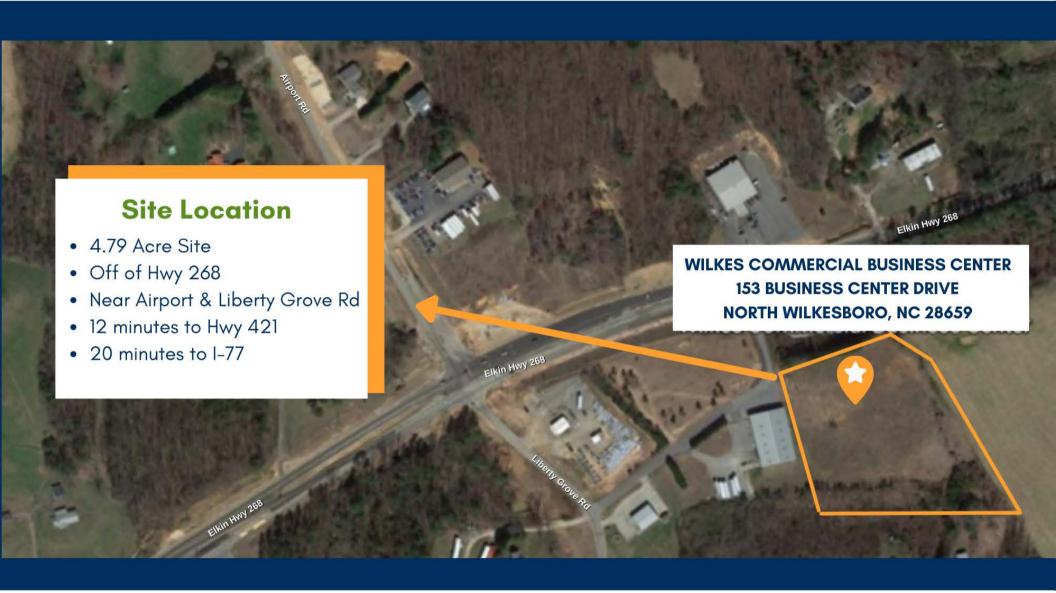

#### AERIAL OVERVIEW

rate is offered as an incentive for first three (3) years.

• AVAILABLE: 31,703 sf

Suite A: 10,383 sf

o Suite B: 21,164 sf

• SITE SIZE: 4.79 Acres

ZONING: Light Industrial

• EXTERIOR: Metal with Masonry

• SLAB: 6" Reinforced