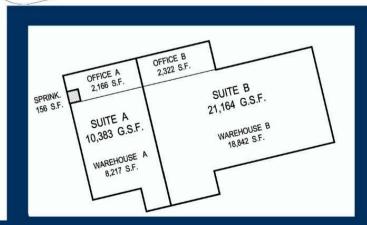

rate is offered as an incentive for first three (3) years.

• AVAILABLE: 31,703 sf

Suite A: 10,383 sf

o Suite B: 21,164 sf

• SITE SIZE: 4.79 Acres

ZONING: Light Industrial

• EXTERIOR: Metal with Masonry

• SLAB: 6" Reinforced

WATER & SEWER: Municipal

POWER: Duke Energy

o GAS: Frontier Natural Gas

• FIBER: Charter (1 Gbps)

• **DELIVERY**: Q4 2022

• LEASE RATE: Incentivized for 3 Years; Call EDC for Pricing

31,703 G.S.F.

GRAVEL ACCESS DRIVE