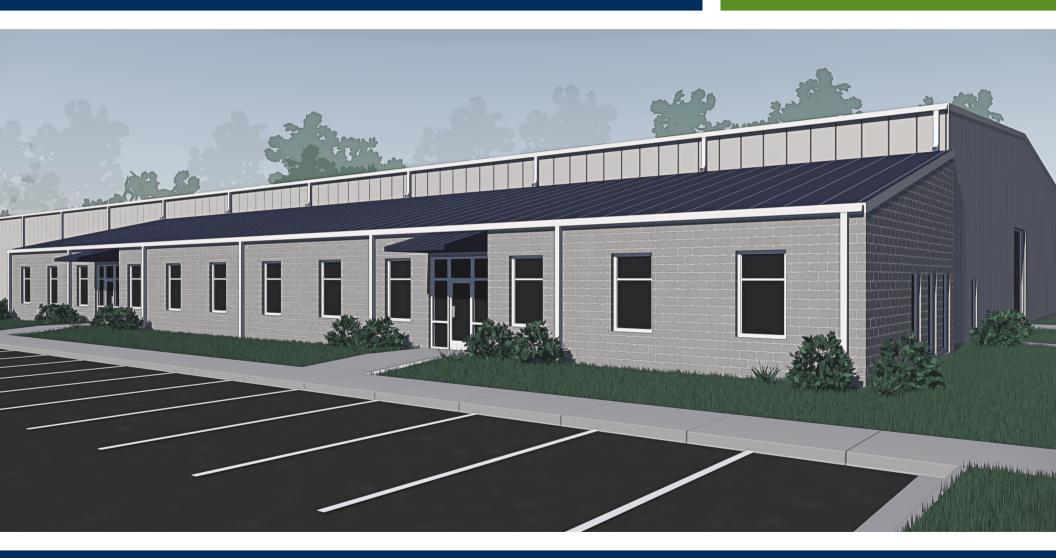

#### BUILDING HIGHLIGHTS

Wilkes Commercial Business Center offers 31,703 sf flex-space with 4,488 sf office and 27,059 sf warehouse. Light Industrial users can lease as a single facility, or it is well-suited for multi-tenants. Completion is planned for 4Q 2022. A lower lease

rate is offered as an incentive for first three (3) years.

• AVAILABLE: 31,703 sf

Suite A: 10,383 sf

o Suite B: 21,164 sf

• SITE SIZE: 4.79 Acres

ZONING: Light Industrial

• EXTERIOR: Metal with Masonry

• SLAB: 6" Reinforced

CLEAR SPAN

• CEILING HEIGHT: 24' Clear

DOCK-HIGH DOORS: 3 Total; 2 Levelers

DRIVE-IN DOORS: 2

SPRINKLER: ESFR

POWER: 3 Phase

PARKING: 46 Asphalt Spaces

UTILITIES

WATER & SEWER: Municipal

POWER: Duke Energy

o GAS: Frontier Natural Gas

• FIBER: Charter (1 Gbps)

• **DELIVERY**: Q4 2022

• LEASE RATE: Incentivized for 3 Years; Call EDC for Pricing

31,703 G.S.F.

GRAVEL ACCESS DRIVE