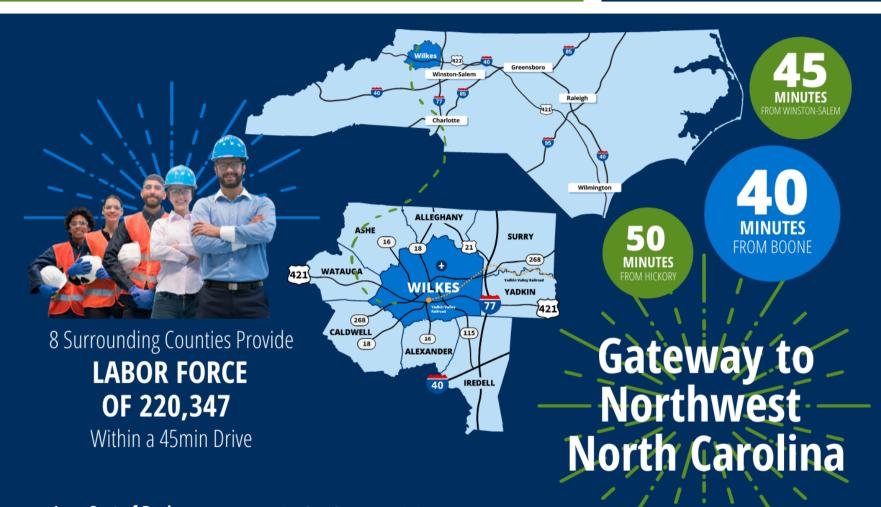

uited for multi-tenants. Completion is planned for 4Q 2022. A lower lease

rate is offered as an incentive for first three (3) years.

• AVAILABLE: 31,703 sf

Suite A: 10,383 sf

o Suite B: 21,164 sf

• SITE SIZE: 4.79 Acres

ZONING: Light Industrial

• EXTERIOR: Metal with Masonry

• SLAB: 6" Reinforced

CLEAR SPAN

• CEILING HEIGHT: 24' Clear

DOCK-HIGH DOORS: 3 Total; 2 Levelers



DRIVE-IN DOORS: 2

SPRINKLER: ESFR

POWER: 3 Phase

PARKING: 46 Asphalt Spaces

UTILITIES

WATER & SEWER: Municipal

POWER: Duke Energy

o GAS: Frontier Natural Gas

• FIBER: Charter (1 Gbps)

• **DELIVERY**: Q4 2022

• LEASE RATE: Incentivized for 3 Years; Call EDC for Pricing



31,703 G.S.F.

GRAVEL ACCESS DRIVE



#### SITE PLAN





CERT. NO. 50643

#### AERIAL OVERVIEW





#### REGIONAL INFORMATION





#### **Low Cost of Business**



**Customized Industry Training** 



Flexible & Timely Zoning





# WILKES COMMERCIAL BUSINESS CENTER

153 BUSINESS CENTER DRIVE NORTH WILKESBORO, NC 28659

### FOR LEASING INFORMATION, PLEASE CONTACT:

LEEANN NIXON, PRESIDENT

L Nixon@WilkesEDC.com

(336) 838-1501

(336) 401-7606